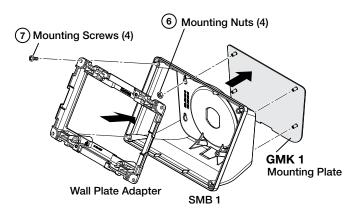

### Mounting the SMB 1 on the GMK 1

6. Align the four holes on the back of the SMB 1 with the four studs on the GMK 1. Secure the SMB 1 to the GMK 1 using the four provided nuts. Do not overtighten the nuts.

**ATTENTION:** The SMB 1 must be mounted so that the touchpanel faces upwards and the cutout for the cable is at the bottom.

- **7.** Secure the wall plate adapter to the SMB 1, using the four provided screws.
- 8. Run cables through the cable cutout and connect them to the back panel of the touchpanel (see the *TLP Pro 320M User Guide* or the *TLP Pro 520M User Guide* at www.extron.com).